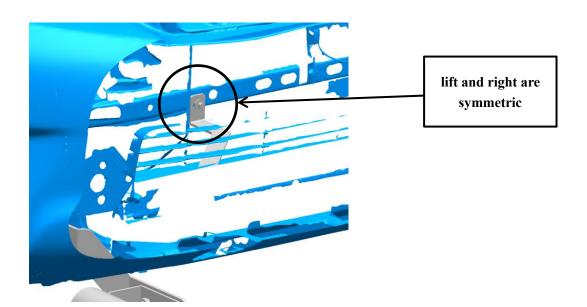

#### **INSTALLATION INSTRUCTIONS**

Step 2: as picture show, find out those mounting point.

Step 3: firstly install the license bracket on the grille guard then assemble it on the vehicle without tighten the hardware.