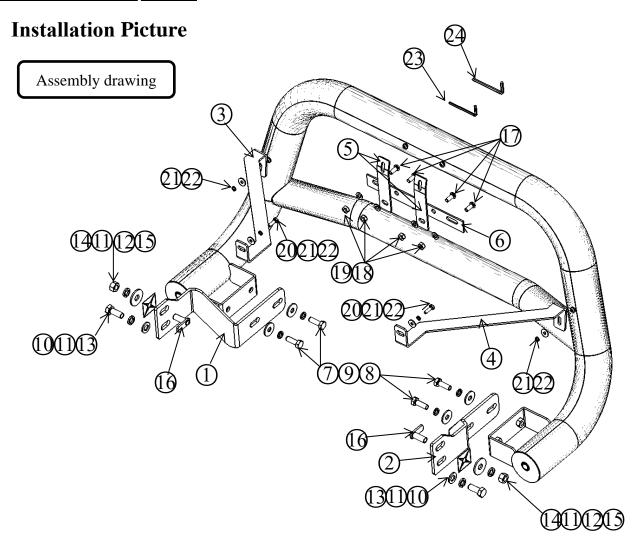

### **Installation Steps**

Step 1.: refer to the part list, check whether the accessories from the list are complete

NOTE: 1. Bracket (L) & 2. Bracket (R) have been altered to accommodate newer model Prado – with elongated holes.

NOTE: 3. Support Bracket (L) & 4. Support Bracket (R) are now a 2x piece design for adjustability to suit newer model Prado – Use supplied silver (17,18,19) M8 Hexagon bolts, washers and nuts.

#### **INSTALLATION INSTRUCTIONS**

Step 2: as picture show, find out those mounting point.

Step 3: firstly install the license bracket on the grille guard then assemble it on the vehicle without tighten the hardware.

Step4: assemble the grille guard with the bracket, then assemble it with the support bracket, adjust the position and tighten the hardware.

Step5: assemble the license plate on the license bracket 2