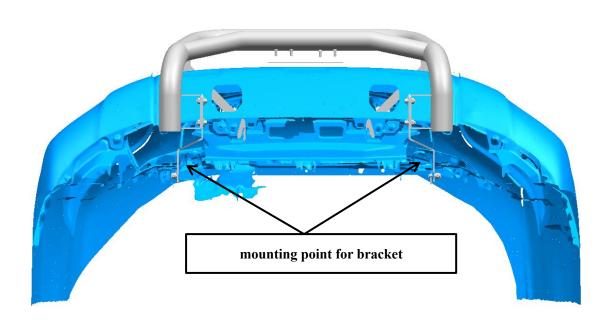

#### **INSTALLATION INSTRUCTIONS**

Step 2: as picture show, find out those mounting point.

Step 3: firstly install the license bracket on the grille guard then assemble it on the vehicle without tighten the hardware.