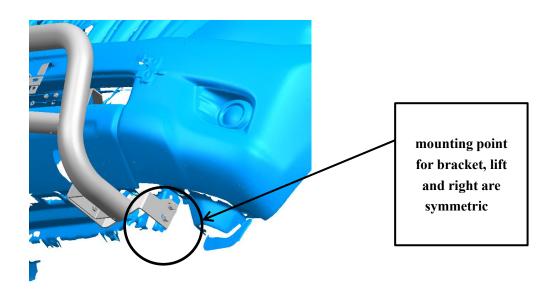

#### **INSTALLATION INSTRUCTIONS**

Step 2: as picture show, find out those mounting point.

Step 3: firstly install the license bracket on the grille guard then assemble it on the vehicle without tighten the hardware.