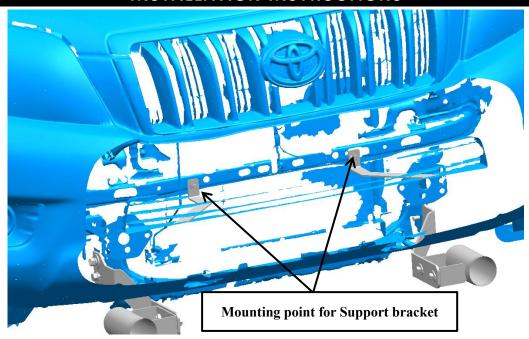

#### **INSTALLATION INSTRUCTIONS**

Step 2: as picture show, find out those mounting point.

Step 3: firstly install the license bracket on the grille guard then assemble it on the vehicle without tighten the hardware.