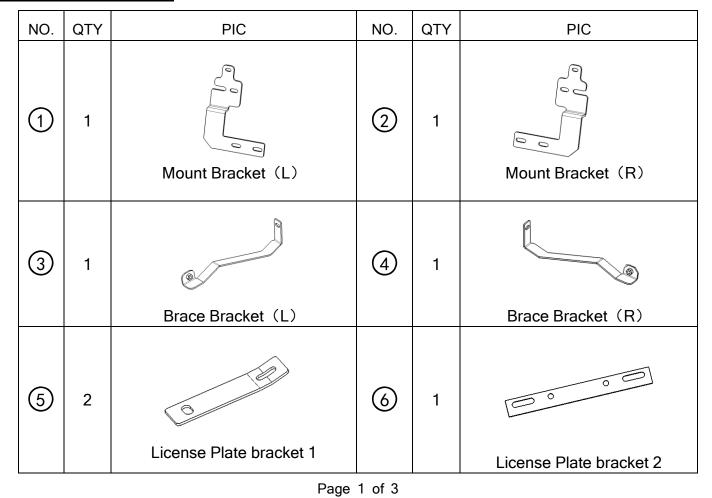

# Parts list

| INSTALLATION INSTRUCTIONS |   |                               |    |   |                        |
|---------------------------|---|-------------------------------|----|---|------------------------|
| 7                         | 2 | T-Bolt M10                    | 8  | 2 | Hex bolt M8*25         |
| 9                         | 4 | Large Washer D6(Sus304)       | 10 | 4 | Hex bolt M6-20         |
| 1                         | 4 | Hex nut M6 (Sus304)           | 12 | 2 | O<br>Large Washer D6   |
| (13)                      | 1 | Hexed Wrench S=4              | 14 | 4 | Hex bolt M10-35        |
| 15                        | 8 | Spring Washer D10             | 16 | 8 | CO<br>Large Washer D10 |
| 17                        | 2 | Hex bolt M10-1.25-30          | 18 | 2 | Hex nut M10            |
| 19                        | 2 | Button head allen bolts M6_20 | 20 |   |                        |