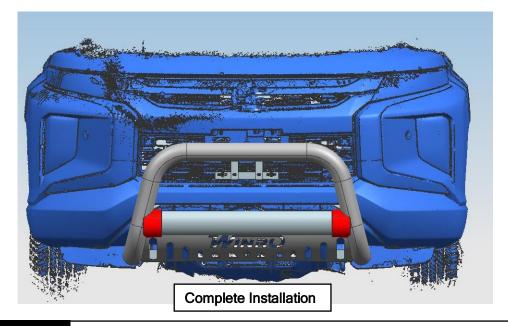

arge Washer D6   |
| (13)                      | 1 | Hexed Wrench S=4              | 14 | 4 | Hex bolt M10-35        |
| 15                        | 8 | Spring Washer D10             | 16 | 8 | CO<br>Large Washer D10 |
| 17                        | 2 | Hex bolt M10-1.25-30          | 18 | 2 | Hex nut M10            |
| 19                        | 2 | Button head allen bolts M6_20 | 20 |   |                        |



Step 1: Verify that all parts are present according to the manual.

Step 2: Install the lower brackets to the vehicle loosely. The left and right brackets are mirror images.

Step 3: Install the upper support brackets to the lower support brackets through the front grille of the car. Leave bolts loose

Step 4: Attach nudge bar to the brackets and fully tighten all hardware.



## NOTE

Any damages and losses caused by improper installation and application, goes beyond our quality warranty.