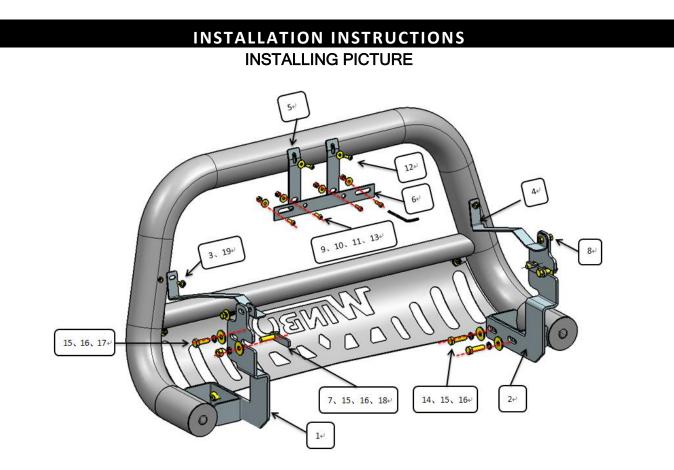

Step 1: Verify that all parts are present according to the manual.

Step 2: Install the lower brackets to the vehicle loosely. The left and right brackets are mirror images.

Step 3: Install the upper support brackets to the lower support brackets through the front grille of the car. Leave bolts loose

Step 4: Attach nudge bar to the brackets and fully tighten all hardware.