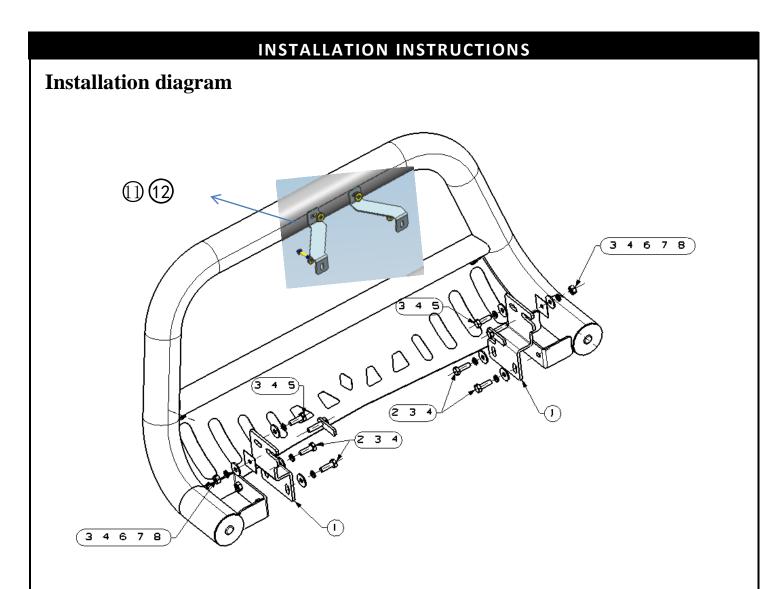

# INSTALLATION INSTRUCTIONS

| NO. | QTY | PIC                              | NO. | QTY | PIC                      |
|-----|-----|----------------------------------|-----|-----|--------------------------|
| 1   | 2   | Mount bracket (L&R)              | 2   | 4   | Hex bolt M10-30          |
| 3   | 8   | Large washer<br>D10(10x30x2.5mm) | 4   | 8   | Lock washer D10          |
| 5   | 2   | Hex bolt M10-30 (fin thread)     | 6   | 2   | T-bolt M10               |
| 7   | 2   | Plastics plate D10               | 8   | 2   | Hex nut M10              |
| 9   | 1   | Left Connecting Bracket          | 10  | 1   | Right Connecting Bracket |
|     | 2   | Hex bolt M6_25                   | 12  | 4   | Flat washer D6           |

Installation Steps

Install the grille guard and brackets to the vehicle following the installing diagram above.