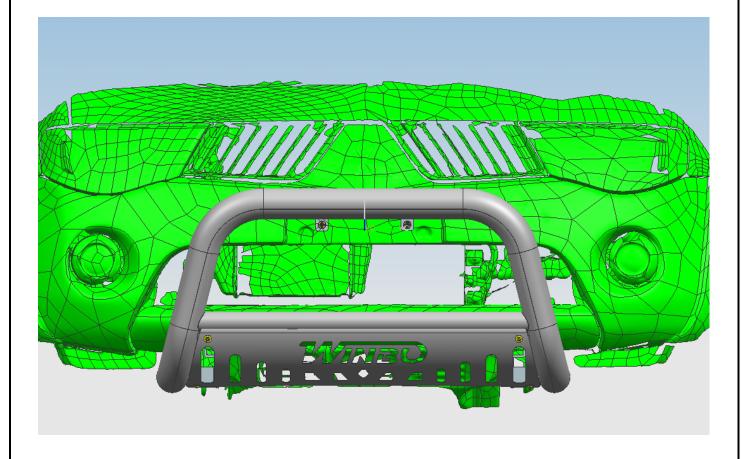

# INSTALLATION INSTRUCTIONS

Black Nudge Bar suitable for Mitsubishi Challenger 2009-2016

#### **Before Installation**

- Please read the instructions completely and carefully
- The figures here are for reference only and may have differences with the actual product you receive, however they share the same method of assembly.