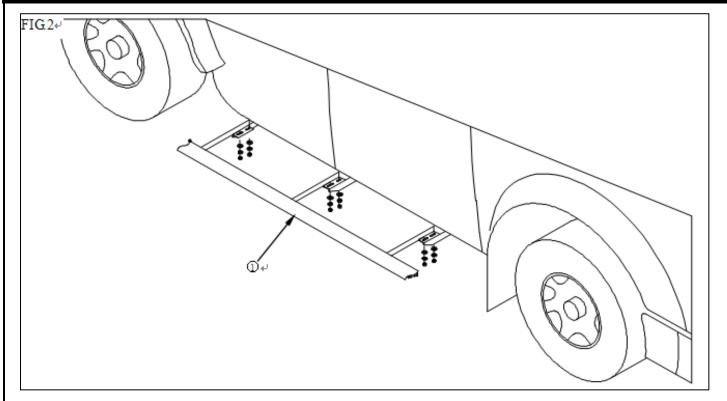

# **INSTALLATION INSTRUCTIONS**

- Step 1: Check all the contents are available in accordance with the above list.
- Step 2: Install the bracket in vehicle bottom using hardware 4 5 6 as Fig.1
- Step 3: Install the running board on brackets as Fig.2 showing.
- Step 4: Line up the running board with the brackets, finally follow up with tightening the bolts.