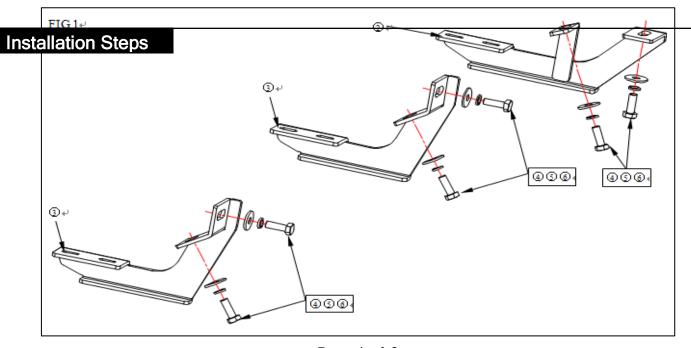

# Parts list

| NO. | Name                | Qty | Remarks | NO. | Name           | Qty | Remarks |
|-----|---------------------|-----|---------|-----|----------------|-----|---------|
| 1   | Running board       | 2   |         | 4   | Hex bolt       | 12  | M10x30  |
| 2   | Front bracket       | 2   |         | (5) | Spring washer  | 12  | D10     |
| 3   | Middle&Rear bracket | 4   |         | 6   | Enlarge washer | 12  | D10     |

# **INSTALLATION INSTRUCTIONS**

- Step 1: Check all the contents are available in accordance with the above list.
- Step 2: Install the bracket in vehicle bottom using hardware 4 5 6 as Fig.1
- Step 3: Install the running board on brackets as Fig.2 showing.
- Step 4: Line up the running board with the brackets, finally follow up with tightening the bolts.