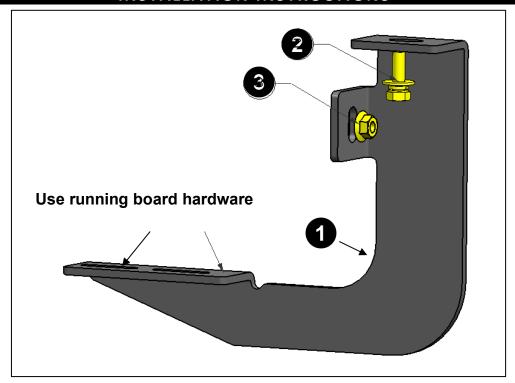

# **Installation Steps**

Installation Fig.

#### **INSTALLATION INSTRUCTIONS**

- Step 1: Verify all parts are present.
- Step 2: Install the brackets and running board on the bottom of vehicle as above picture.
- Step 3: Check the running board if it fits correctly, then tighten all hardware.