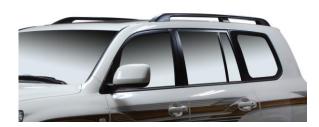

# INSTALLATION INSTRUCTION OE STYLE AL. ROOF RAIL FOR TOYOTA LAND CRUISER 200 13+ PART No. PW001497