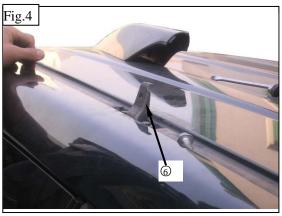

# INSTALLATION STEPS

NOTE: Please take care of your car in case that your car will be scratched.

- 1. Check whether you get all the parts according to the chart.
- **2.** Install the  $\bigcirc \bigcirc \bigcirc \bigcirc$  using the hardware  $\bigcirc$ .
- 3. Install the Front, Middle, Rear plastic plate to the Front, Middle, Rear foundation.
- **4.** Remove the original six covers and hardware of the vehicle top, and install the support brackets using the original hardware and ①.(Fig 2, Fig 3, Fig4)
- 5. Put the roof rack into the vehicle top.
- **6.** Install the Front, Middle, Rear foundation into the vehicle top.
- 7. Install the Front, Rear upper cover, and install the Middle front cover.
- 8. Check whether all the bolts are tight to make sure the roof rack will not rock.
- **9.** Check all the bolts and nuts regularly and keep the roof rack clean and tidy.