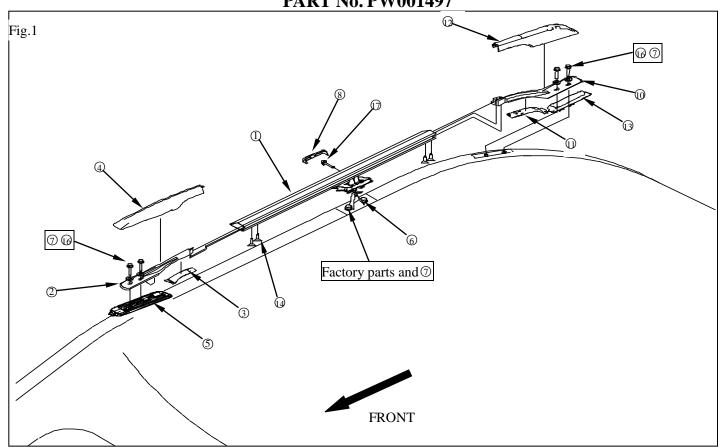

### PART LIST

| No. | Name                 | Qty | Remarks | No.         | Name               | Qty | Remarks |
|-----|----------------------|-----|---------|-------------|--------------------|-----|---------|
| ①   | Side rails           | 2   |         | 0           | Rear foundation    | 2   |         |
| 2   | Front foundation     | 2   |         | 0           | Rear bottom cover  | 2   |         |
| 3   | Front bottom cover   | 2   |         | 0           | Rear upper cover   | 2   |         |
| 4   | Front upper cover    | 2   |         | 0           | Rear plastic plate | 2   |         |
| (5) | Front plastic plate  | 2   |         | Ø           | Button head screw  | 8   | M6×16   |
| 6   | Support bracket      | 2   |         | <b>(3</b> ) | wrench             | 1   | S=4     |
| Ø   | Washer               | 8   |         | 0           | Hex flange bolt    | 8   | M8×50   |
| 8   | Middle front cover   | 2   |         | 0           | Hex flange bolt    | 2   | M8×20   |
| 9   | Middle plastic plate | 2   |         |             |                    |     |         |

# INSTALLATION STEPS

NOTE: Please take care of your car in case that your car will be scratched.

- 1. Check whether you get all the parts according to the chart.
- **2.** Install the  $\bigcirc \bigcirc \bigcirc \bigcirc$  using the hardware  $\bigcirc$ .
- 3. Install the Front, Middle, Rear plastic plate to the Front, Middle, Rear foundation.
- **4.** Remove the original six covers and hardware of the vehicle top, and install the support brackets using the original hardware and ①.(Fig 2, Fig 3, Fig4)
- 5. Put the roof rack into the vehicle top.
- **6.** Install the Front, Middle, Rear foundation into the vehicle top.
- 7. Install the Front, Rear upper cover, and install the Middle front cover.
- 8. Check whether all the bolts are tight to make sure the roof rack will not rock.
- **9.** Check all the bolts and nuts regularly and keep the roof rack clean and tidy.