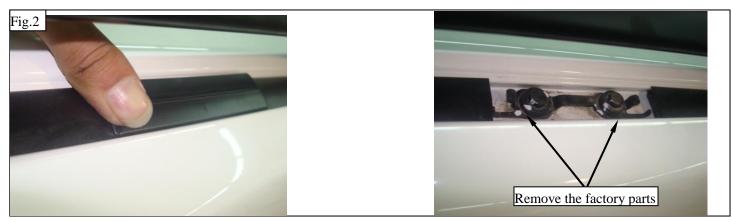

# INSTALLATION STEPS

NOTE: Please take care of your car in case that your car will be scratched.

- 1. Check whether you get all the parts according to the chart.
- **2.** Install the  $\bigcirc \bigcirc \bigcirc \bigcirc$  using the hardware  $\bigcirc$ .
- 3. Install the Front, Middle, Rear plastic plate to the Front, Middle, Rear foundation.
- **4.** Remove the original six covers and hardware of the vehicle top, and install the support brackets using the original hardware and ①.(Fig 2, Fig 3, Fig4)
- 5. Put the roof rack into the vehicle top.
- **6.** Install the Front, Middle, Rear foundation into the vehicle top.
- 7. Install the Front, Rear upper cover, and install the Middle front cover.
- 8. Check whether all the bolts are tight to make sure the roof rack will not rock.
- **9.** Check all the bolts and nuts regularly and keep the roof rack clean and tidy.