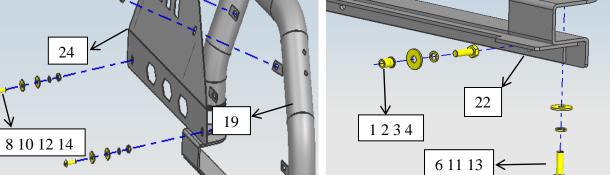

real products, but the installation method is the same.

②For security, please check regularly whether all accessories connected well with the car before driving.

| SN. | NAME                             | QTY. | SPEC.  | SN. | NAME                             | QTY. | SPEC. |
|-----|----------------------------------|------|--------|-----|----------------------------------|------|-------|
| 1   | HEXAGON HEADED BOLT              | 4    | M10*30 | 17  | FRONT BAR (LEFT)                 | 1    |       |
| 2   | SPRING WASHERS                   | 4    | D10    | 18  | FRONT BAR (RIGHT)                | 1    |       |
| 3   | BIG FLAT WASHER                  | 4    | D10    | 19  | SIDE ELBOW (LEFT)                | 1    |       |
| 4   | FLAT HEAD RIVET NUT              | 4    | M10*18 | 20  | SIDE ELBOW (RIGHT)               | 1    |       |
| 5   | INNER HEXAGON FLAT HEAD<br>SCREW | 2    | M10*50 | 21  | 76 TUBE                          | 1    |       |
| 6   | HEXAGON HEADED BOLT              | 4    | M10*35 | 22  | BASE (LEFT)                      | 1    |       |
| 7   | HEXAGON NUT                      | 4    | M10    | 23  | BASE (RIGHT)                     | 1    |       |
| 8   | HEXAGON NUT                      | 8    | M8     | 24  | SIDE PLATE (LEFT)                | 1    |       |
| 9   | INNER HEXAGON FLAT HEAD<br>SCREW | 4    | M10*35 | 25  | SIDE PLATE (RIGHT)               | 1    |       |
| 10  | INNER HEXAGON FLAT HEAD<br>SCREW | 22   | M8*30  | 26  | BASKET                           | 1    |       |
| 11  | SPRING WASHERS                   | 10   | D10    | 27  | CONNECTING BRACKETS 1            | 2    |       |
| 12  | SPRING WASHERS                   | 22   | D8     | 28  | CONNECTING BRACKETS 2<br>(LEFT)  | 1    |       |
| 13  | BIG FLAT WASHER                  | 12   | D10    | 29  | CONNECTING BRACKETS 2<br>(RIGHT) | 1    |       |
| 14  | BIG FLAT WASHER                  | 30   | D8     | 30  | SOCKET HEAD WRENCH               | 1    | S=5   |
| 15  | WASHERS                          | 2    | D10    | 31  | SOCKET HEAD WRENCH               | 1    | S=6   |
| 16  | Φ22 RUBBER PLUG                  | 2    |        |     |                                  |      |       |

## **3 Installation Procedure:**

Step 1: Check whether the accessories are complete by referring to the accessory list and

installation drawing.

- **Step 2:** As shown in the drawing, tighten the bar with bolts.
- Step 3: Check whether the bolts are miss and all bolts are tightened.