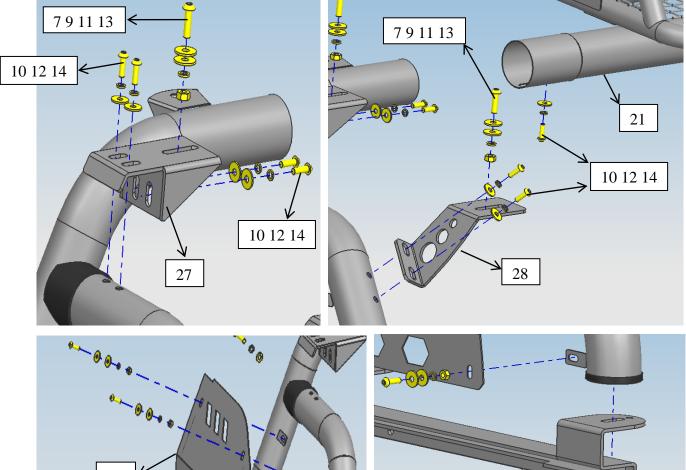

real products, but the installation method is the same.

②For security, please check regularly whether all accessories connected well with the car before driving.

| SN. | NAME                             | QTY. | SPEC.  | SN. | NAME                             | QTY. | SPEC. |
|-----|----------------------------------|------|--------|-----|----------------------------------|------|-------|
| 1   | HEXAGON HEADED BOLT              | 4    | M10*30 | 17  | FRONT BAR (LEFT)                 | 1    |       |
| 2   | SPRING WASHERS                   | 4    | D10    | 18  | FRONT BAR (RIGHT)                | 1    |       |
| 3   | BIG FLAT WASHER                  | 4    | D10    | 19  | SIDE ELBOW (LEFT)                | 1    |       |
| 4   | FLAT HEAD RIVET NUT              | 4    | M10*18 | 20  | SIDE ELBOW (RIGHT)               | 1    |       |
| 5   | INNER HEXAGON FLAT HEAD<br>SCREW | 2    | M10*50 | 21  | 76 TUBE                          | 1    |       |
| 6   | HEXAGON HEADED BOLT              | 4    | M10*35 | 22  | BASE (LEFT)                      | 1    |       |
| 7   | HEXAGON NUT                      | 4    | M10    | 23  | BASE (RIGHT)                     | 1    |       |
| 8   | HEXAGON NUT                      | 8    | M8     | 24  | SIDE PLATE (LEFT)                | 1    |       |
| 9   | INNER HEXAGON FLAT HEAD<br>SCREW | 4    | M10*35 | 25  | SIDE PLATE (RIGHT)               | 1    |       |
| 10  | INNER HEXAGON FLAT HEAD<br>SCREW | 22   | M8*30  | 26  | BASKET                           | 1    |       |
| 11  | SPRING WASHERS                   | 10   | D10    | 27  | CONNECTING BRACKETS 1            | 2    |       |
| 12  | SPRING WASHERS                   | 22   | D8     | 28  | CONNECTING BRACKETS 2<br>(LEFT)  | 1    |       |
| 13  | BIG FLAT WASHER                  | 12   | D10    | 29  | CONNECTING BRACKETS 2<br>(RIGHT) | 1    |       |
| 14  | BIG FLAT WASHER                  | 30   | D8     | 30  | SOCKET HEAD WRENCH               | 1    | S=5   |
| 15  | WASHERS                          | 2    | D10    | 31  | SOCKET HEAD WRENCH               | 1    | S=6   |
| 16  | Φ22 RUBBER PLUG                  | 2    |        |     |                                  |      |       |

## **3 Installation Procedure:**

Step 1: Check whether the accessories are complete by referring to the accessory list and

installation drawing.

- **Step 2:** As shown in the drawing, tighten the bar with bolts.
- Step 3: Check whether the bolts are miss and all bolts are tightened.