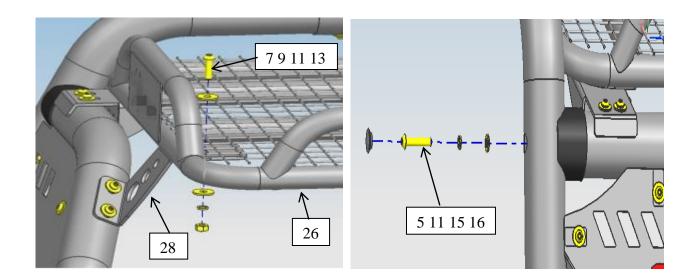

real products, but the installation method is the same.

②For security, please check regularly whether all accessories connected well with the car before driving.

| SN. | NAME                             | QTY. | SPEC.  | SN. | NAME                             | QTY. | SPEC. |
|-----|----------------------------------|------|--------|-----|----------------------------------|------|-------|
| 1   | HEXAGON HEADED BOLT              | 4    | M10*30 | 17  | FRONT BAR (LEFT)                 | 1    |       |
| 2   | SPRING WASHERS                   | 4    | D10    | 18  | FRONT BAR (RIGHT)                | 1    |       |
| 3   | BIG FLAT WASHER                  | 4    | D10    | 19  | SIDE ELBOW (LEFT)                | 1    |       |
| 4   | FLAT HEAD RIVET NUT              | 4    | M10*18 | 20  | SIDE ELBOW (RIGHT)               | 1    |       |
| 5   | INNER HEXAGON FLAT HEAD<br>SCREW | 2    | M10*50 | 21  | 76 TUBE                          | 1    |       |
| 6   | HEXAGON HEADED BOLT              | 4    | M10*35 | 22  | BASE (LEFT)                      | 1    |       |
| 7   | HEXAGON NUT                      | 4    | M10    | 23  | BASE (RIGHT)                     | 1    |       |
| 8   | HEXAGON NUT                      | 8    | M8     | 24  | SIDE PLATE (LEFT)                | 1    |       |
| 9   | INNER HEXAGON FLAT HEAD<br>SCREW | 4    | M10*35 | 25  | SIDE PLATE (RIGHT)               | 1    |       |
| 10  | INNER HEXAGON FLAT HEAD<br>SCREW | 22   | M8*30  | 26  | BASKET                           | 1    |       |
| 11  | SPRING WASHERS                   | 10   | D10    | 27  | CONNECTING BRACKETS 1            | 2    |       |
| 12  | SPRING WASHERS                   | 22   | D8     | 28  | CONNECTING BRACKETS 2<br>(LEFT)  | 1    |       |
| 13  | BIG FLAT WASHER                  | 12   | D10    | 29  | CONNECTING BRACKETS 2<br>(RIGHT) | 1    |       |
| 14  | BIG FLAT WASHER                  | 30   | D8     | 30  | SOCKET HEAD WRENCH               | 1    | S=5   |
| 15  | WASHERS                          | 2    | D10    | 31  | SOCKET HEAD WRENCH               | 1    | S=6   |
| 16  | Φ22 RUBBER PLUG                  | 2    |        |     |                                  |      |       |

## **3 Installation Procedure:**

Step 1: Check whether the accessories are complete by referring to the accessory list and

installation drawing.

- **Step 2:** As shown in the drawing, tighten the bar with bolts.
- Step 3: Check whether the bolts are miss and all bolts are tightened.