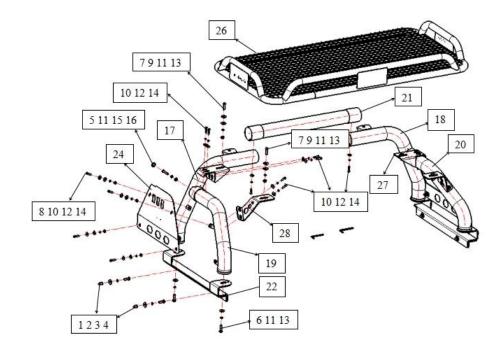

real products, but the installation method is the same.

②For security, please check regularly whether all accessories connected well with the car before driving.

| SN. | NAME                             | QTY. | SPEC.  | SN. | NAME                             | QTY. | SPEC. |
|-----|----------------------------------|------|--------|-----|----------------------------------|------|-------|
| 1   | HEXAGON HEADED BOLT              | 4    | M10*30 | 17  | FRONT BAR (LEFT)                 | 1    |       |
| 2   | SPRING WASHERS                   | 4    | D10    | 18  | FRONT BAR (RIGHT)                | 1    |       |
| 3   | BIG FLAT WASHER                  | 4    | D10    | 19  | SIDE ELBOW (LEFT)                | 1    |       |
| 4   | FLAT HEAD RIVET NUT              | 4    | M10*18 | 20  | SIDE ELBOW (RIGHT)               | 1    |       |
| 5   | INNER HEXAGON FLAT HEAD<br>SCREW | 2    | M10*50 | 21  | 76 TUBE                          | 1    |       |
| 6   | HEXAGON HEADED BOLT              | 4    | M10*35 | 22  | BASE (LEFT)                      | 1    |       |
| 7   | HEXAGON NUT                      | 4    | M10    | 23  | BASE (RIGHT)                     | 1    |       |
| 8   | HEXAGON NUT                      | 8    | M8     | 24  | SIDE PLATE (LEFT)                | 1    |       |
| 9   | INNER HEXAGON FLAT HEAD<br>SCREW | 4    | M10*35 | 25  | SIDE PLATE (RIGHT)               | 1    |       |
| 10  | INNER HEXAGON FLAT HEAD<br>SCREW | 22   | M8*30  | 26  | BASKET                           | 1    |       |
| 11  | SPRING WASHERS                   | 10   | D10    | 27  | CONNECTING BRACKETS 1            | 2    |       |
| 12  | SPRING WASHERS                   | 22   | D8     | 28  | CONNECTING BRACKETS 2<br>(LEFT)  | 1    |       |
| 13  | BIG FLAT WASHER                  | 12   | D10    | 29  | CONNECTING BRACKETS 2<br>(RIGHT) | 1    |       |
| 14  | BIG FLAT WASHER                  | 30   | D8     | 30  | SOCKET HEAD WRENCH               | 1    | S=5   |
| 15  | WASHERS                          | 2    | D10    | 31  | SOCKET HEAD WRENCH               | 1    | S=6   |
| 16  | Φ22 RUBBER PLUG                  | 2    |        |     |                                  |      |       |

## **3 Installation Procedure:**

Step 1: Check whether the accessories are complete by referring to the accessory list and

installation drawing.

- **Step 2:** As shown in the drawing, tighten the bar with bolts.
- Step 3: Check whether the bolts are miss and all bolts are tightened.