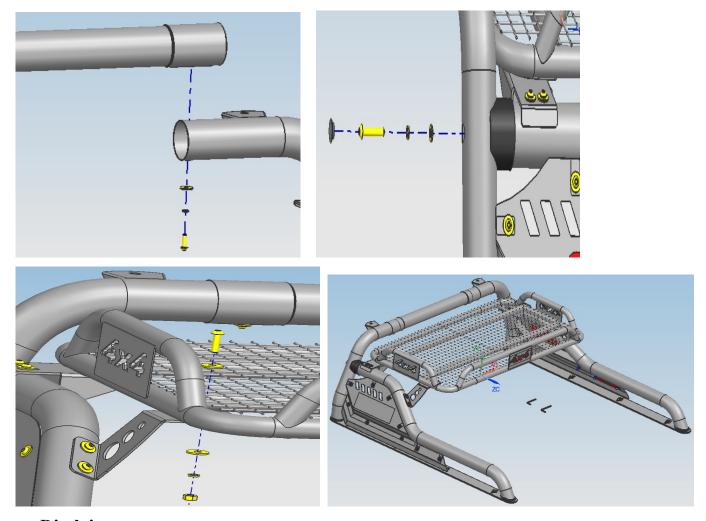

2. Parts List: (The following parts do not include standard car installation parts)

| SN. | NAME                  | QTY. | SPEC.  | SN. | NAME                             | QTY. | SPEC.  |
|-----|-----------------------|------|--------|-----|----------------------------------|------|--------|
| 1   | FRONT BAR (LEFT)      | 1    |        | 17  | FLAT HEAD RIVET NUT              | 8    | M10*18 |
| 2   | FRONT BAR(RIGHT)      | 1    |        | 18  | HEXAGON NUT                      | 4    | M10    |
| 3   | BASKET                | 1    |        | 19  | HEXAGON NUT                      | 18   | M8     |
| 4   | BASE                  | 2    |        | 20  | INNER HEXAGON FLAT<br>HEAD SCREW | 8    | M10*35 |
| 5   | SIDE ELBOW (LEFT)     | 1    |        | 21  | INNER HEXAGON FLAT<br>HEAD SCREW | 32   | M8*25  |
| 6   | SIDE ELBOW (RIGHT)    | 1    |        | 22  | INNER HEXAGON FLAT<br>HEAD SCREW | 2    | M10*50 |
| 7   | CONNECTING BRACKETS 1 | 2    |        | 23  | BIG FLAT WASHER                  | 8    | D10    |
| 8   | SOCKET HEAD WRENCH    | 1    | S=5    | 24  | BIG FLAT WASHER                  | 50   | D8     |
| 9   | SOCKET HEAD WRENCH    | 1    | S=6    | 25  | SPRING WASHERS                   | 6    | D10    |
| 10  | HEXAGON HEADED BOLT   | 8    | M10*35 | 26  | SPRING WASHERS                   | 32   | D8     |
| 11  | SPRING WASHERS        | 8    | D10    | 27  | WASHERS                          | 6    | D10    |
| 12  | SIDE PLATE 1 (LEFT)   | 1    |        | 28  | SIDE PLATE 2 (LEFT)              | 1    |        |
| 13  | SIDE PLATE 1 (RIGHT)  | 1    |        | 29  | SIDE PLATE 2 (RIGHT)             | 1    |        |
| 14  | 76 TUBE               | 1    |        | 30  | CONNECTING BRACKETS 2 (LEFT)     | 1    |        |
| 15  | Φ22 RUBBER PLUG       | 2    |        | 31  | CONNECTING BRACKETS 2 (RIGHT)    | 1    |        |
| 16  | BIG FLAT WASHER       | 8    | D10    |     |                                  |      |        |

## 3. Installation Procedure:

- Step 1: Check whether the accessories are complete by referring to the accessory list and installation drawing.
- Step 2: As shown in the drawing, tighten the bar with bolts.
- Step 3: Check whether the bolts are miss and all bolts are tightened.