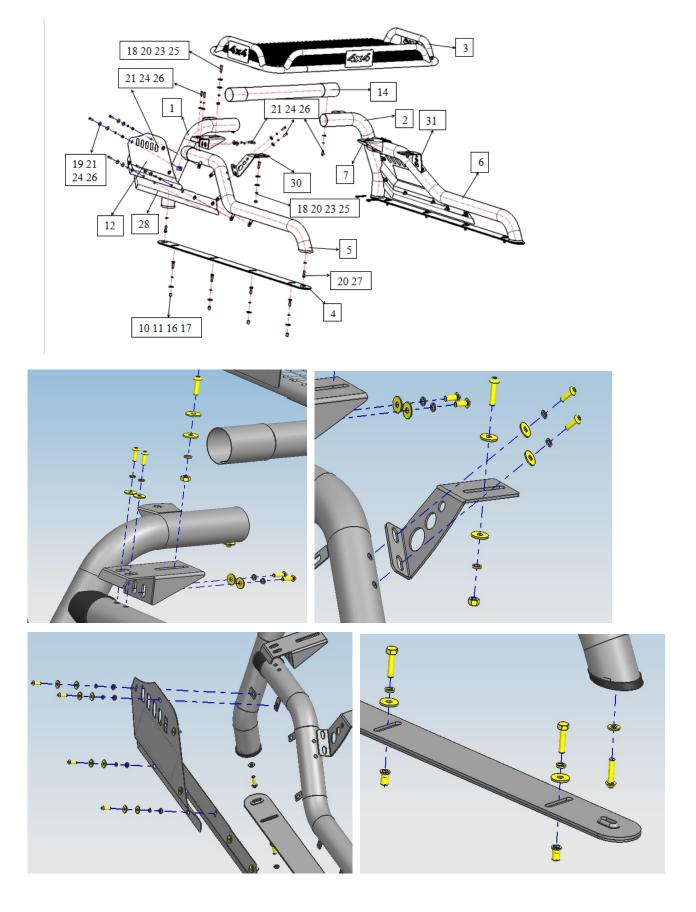

2. Parts List: (The following parts do not include standard car installation parts)

| SN. | NAME                  | QTY. | SPEC.  | SN. | NAME                             | QTY. | SPEC.  |
|-----|-----------------------|------|--------|-----|----------------------------------|------|--------|
| 1   | FRONT BAR (LEFT)      | 1    |        | 17  | FLAT HEAD RIVET NUT              | 8    | M10*18 |
| 2   | FRONT BAR(RIGHT)      | 1    |        | 18  | HEXAGON NUT                      | 4    | M10    |
| 3   | BASKET                | 1    |        | 19  | HEXAGON NUT                      | 18   | M8     |
| 4   | BASE                  | 2    |        | 20  | INNER HEXAGON FLAT<br>HEAD SCREW | 8    | M10*35 |
| 5   | SIDE ELBOW (LEFT)     | 1    |        | 21  | INNER HEXAGON FLAT<br>HEAD SCREW | 32   | M8*25  |
| 6   | SIDE ELBOW (RIGHT)    | 1    |        | 22  | INNER HEXAGON FLAT<br>HEAD SCREW | 2    | M10*50 |
| 7   | CONNECTING BRACKETS 1 | 2    |        | 23  | BIG FLAT WASHER                  | 8    | D10    |
| 8   | SOCKET HEAD WRENCH    | 1    | S=5    | 24  | BIG FLAT WASHER                  | 50   | D8     |
| 9   | SOCKET HEAD WRENCH    | 1    | S=6    | 25  | SPRING WASHERS                   | 6    | D10    |
| 10  | HEXAGON HEADED BOLT   | 8    | M10*35 | 26  | SPRING WASHERS                   | 32   | D8     |
| 11  | SPRING WASHERS        | 8    | D10    | 27  | WASHERS                          | 6    | D10    |
| 12  | SIDE PLATE 1 (LEFT)   | 1    |        | 28  | SIDE PLATE 2 (LEFT)              | 1    |        |
| 13  | SIDE PLATE 1 (RIGHT)  | 1    |        | 29  | SIDE PLATE 2 (RIGHT)             | 1    |        |
| 14  | 76 TUBE               | 1    |        | 30  | CONNECTING BRACKETS 2 (LEFT)     | 1    |        |
| 15  | Φ22 RUBBER PLUG       | 2    |        | 31  | CONNECTING BRACKETS 2 (RIGHT)    | 1    |        |
| 16  | BIG FLAT WASHER       | 8    | D10    |     |                                  |      |        |

## 3. Installation Procedure:

- Step 1: Check whether the accessories are complete by referring to the accessory list and installation drawing.
- Step 2: As shown in the drawing, tighten the bar with bolts.
- Step 3: Check whether the bolts are miss and all bolts are tightened.