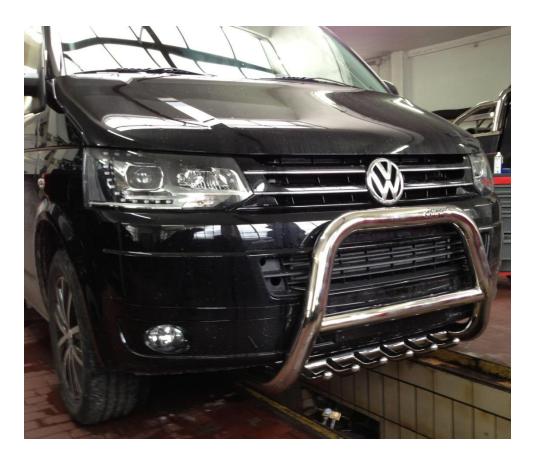

#### PART# 275900

# GRILLE GUARD FOR VW T5 (EC, W/O UNDERNEATH PROTECTION)

! Caution !

Use Loctite to avoid damage of the stainless steel screws.