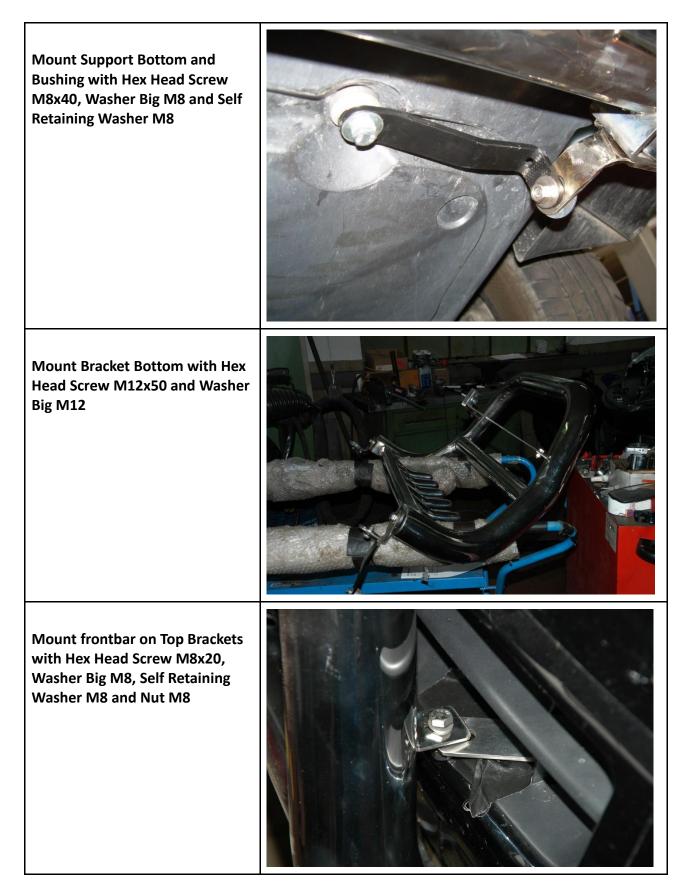

# 3. Instructions

Mount Bracket Top Left/Right with Hex Head Screw M8x30, Washer Big and Self Retaining Washer

**DISCLAIMER**: We are not responsible for any quality problems caused by improper installation and use.