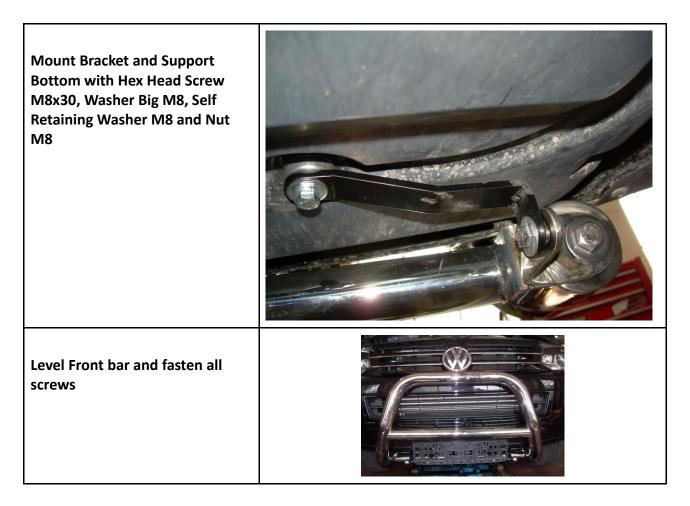

# 3. Instructions

Mount Bracket Top Left/Right with Hex Head Screw M8x30, Washer Big and Self Retaining Washer

**DISCLAIMER**: We are not responsible for any quality problems caused by improper installation and use.