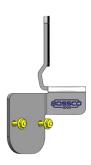

#### Step 1

Attach the microphone mount supplied by your UHF Radio manufacturer to the UHF mount using the M3 bolts and nuts supplied.

#### Step 2

Test fit the bracket onto the location show in the pictures below. DO NOT REMOVE THE BACKING PAPER FROM THE 3M TAPE AT THIS STAGE.

#### Step 4

Remove the backing paper from the double-sided tape and carefully place the bracket on the location as shown in the pictures below. Once in place, apply firm pressure to the bracket for at least 20 seconds.