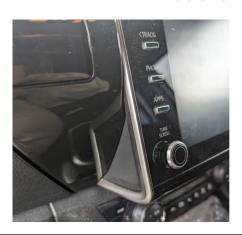

#### Step 2

Test fit the bracket onto the location show in the pictures below. DO NOT REMOVE THE BACKING PAPER FROM THE 3M TAPE AT THIS STAGE.

#### Step 4

Remove the backing paper from the double-sided tape and carefully place the bracket on the location as shown in the pictures below. Once in place, apply firm pressure to the bracket for at least 20 seconds.