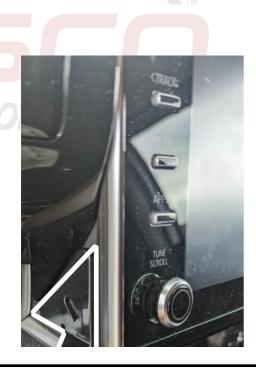

#### Step 2

Test fit the bracket onto the location show in the pictures below. DO NOT REMOVE THE BACKING PAPER FROM THE 3M TAPE AT THIS STAGE.

#### Step 4

Remove the backing paper from the double-sided tape and carefully place the bracket on the location as shown in the pictures below. Once in place, apply firm pressure to the bracket for at least 20 seconds.