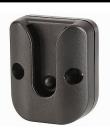

| Parts List |                   |     |
|------------|-------------------|-----|
| Item       | Part Name         | Qty |
| 1          | UHF Bracket       | 1   |
| 2          | M3x16mm bolt      | 2   |
| 3          | M3 Nut            | 2   |
| 4          | Alcohol Pad       | 1   |
| 5          | Adhesion promoter | 1   |
| 6          | Instructions      | 1   |

#### Step 1

Attach the microphone mount supplied by your UHF Radio manufacturer to the UHF mount using the M3 bolts and nuts supplied.