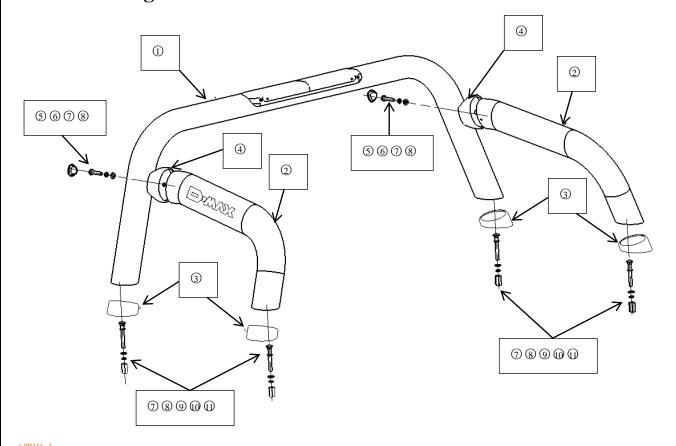

#### Parts list

| NO  | OTV | DICTUDE                              | NO  | OTV | DICTUDE                              |
|-----|-----|--------------------------------------|-----|-----|--------------------------------------|
| NO. | QTY | PICTURE                              | NO. | QTY | PICTURE                              |
| 1   | 1   | FRONT PIPE                           | 2   | 2   | SIDE TUBE (EUDIPLEURAL)              |
| 3   | 4   | BOTTOM RUBBER COVER<br>(EUDIPLEURAL) | 4   | 2   | CONNECTED RUBBER COVER (EUDIPLEURAL) |
| 5   | 2   | RUBBER PLUG                          | 6   | 2   | HEX BOLT M10-45                      |
| 7   | 6   | SPRING WASHER D10                    | 8   | 6   | FLAT WASHER D10(10x20x2mm)           |

|    | INSTALLATION INSTRUCTIONS |   |                 |    |   |            |  |  |  |  |  |  |
|----|---------------------------|---|-----------------|----|---|------------|--|--|--|--|--|--|
| (9 | 9)                        | 4 | HEX BOLT M10-80 | 10 | 4 | WASHER D10 |  |  |  |  |  |  |
| (1 | 1)                        | 4 | NUT M10-30      |    |   |            |  |  |  |  |  |  |

# Installation Steps

# **Installation Fig.**

Refer to installation Fig. above