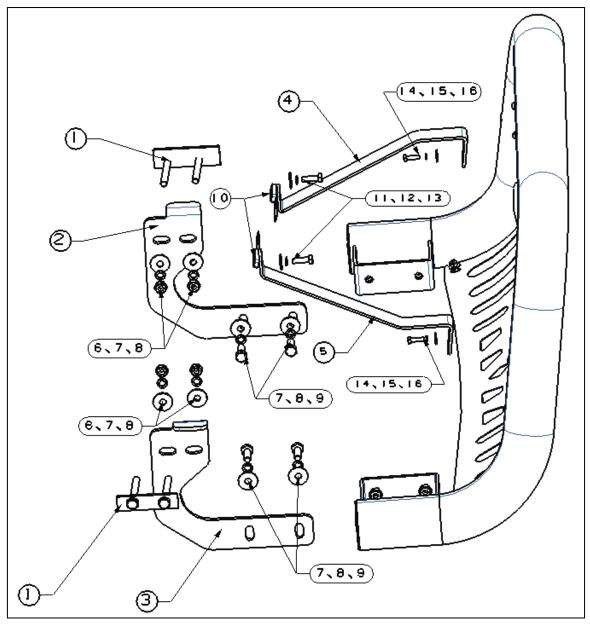

# **Installation Steps**

#### **INSTALLING PICTURE**

- Step 1: Verify that all parts are present according to the manual.
- Step 2: Install the grille guard and brackets to the vehicle follow installing picture.
- Step 3: Test and make sure that the grille guard is steadily fixed, fully tighten all hardware.
- Step 4: Installation is finished, pick up all tools.