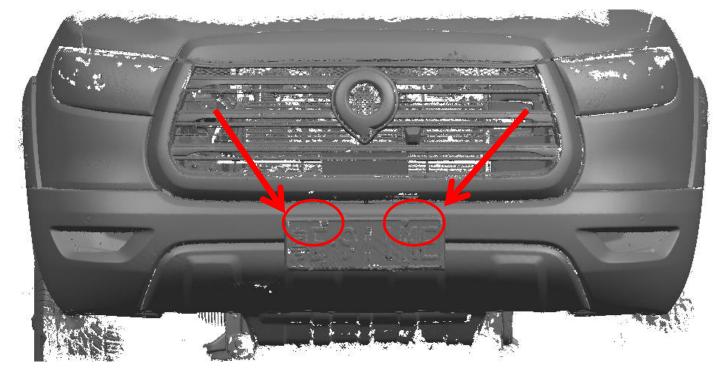

# Installation Fig.

The connection point between the ②Support Bracket(L/R) and the vehicle is shown in the below:

Installation is finished, pick up all tools.