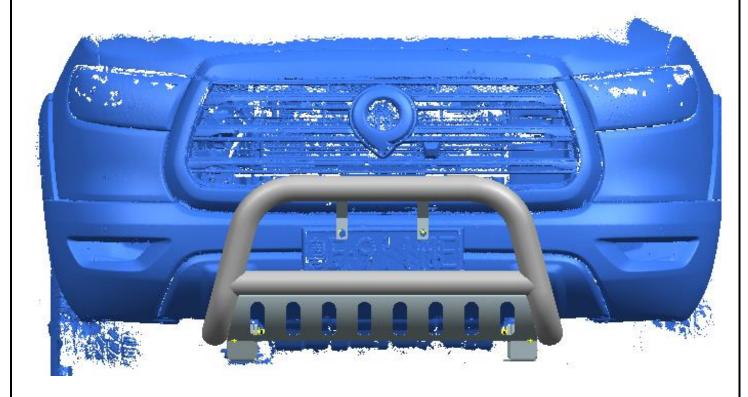

# Installation Fig.

The connection point between the ②Support Bracket(L/R) and the vehicle is shown in the below:

Installation is finished, pick up all tools.