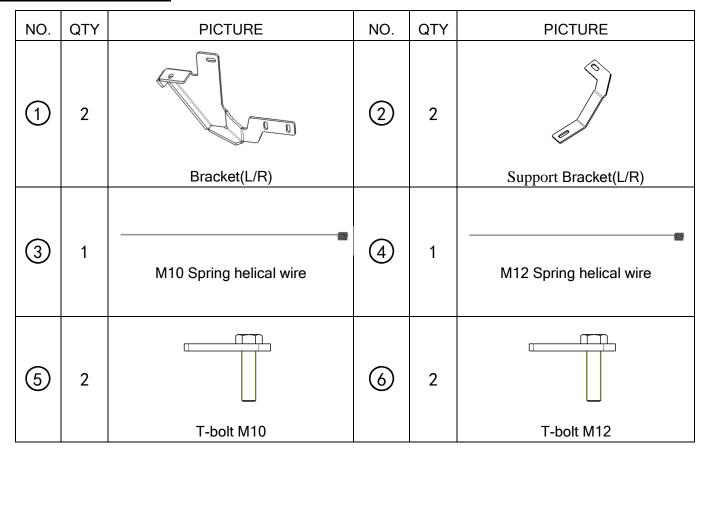

#### Parts list

| 7  | 2 | M10 PVC block    | 8  | 2 | M12 PVC block      |
|----|---|------------------|----|---|--------------------|
| 9  | 4 | Bolt assembly M6 | 10 | 4 | Hex bolt M10-35    |
| 1  | 6 | Large washer D10 | 12 | 6 | Spring washer D 10 |
| 13 | 2 | Hex Nut M10      | 14 | 2 | Spring washer D 12 |
| 15 | 2 | Large washer D12 | 16 | 2 | Hex Nut M 12       |
| 17 | 1 | Allen wrench S=4 |    |   |                    |