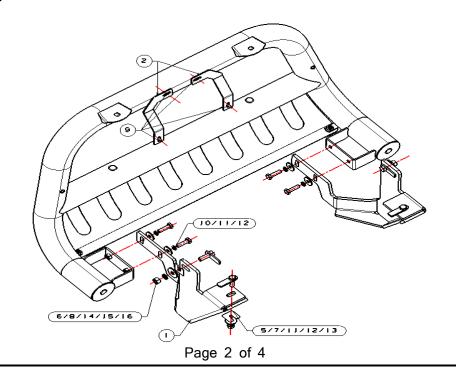

# Installation Fig.

The connection point between the ②Support Bracket(L/R) and the vehicle is shown in the below:

Installation is finished, pick up all tools.