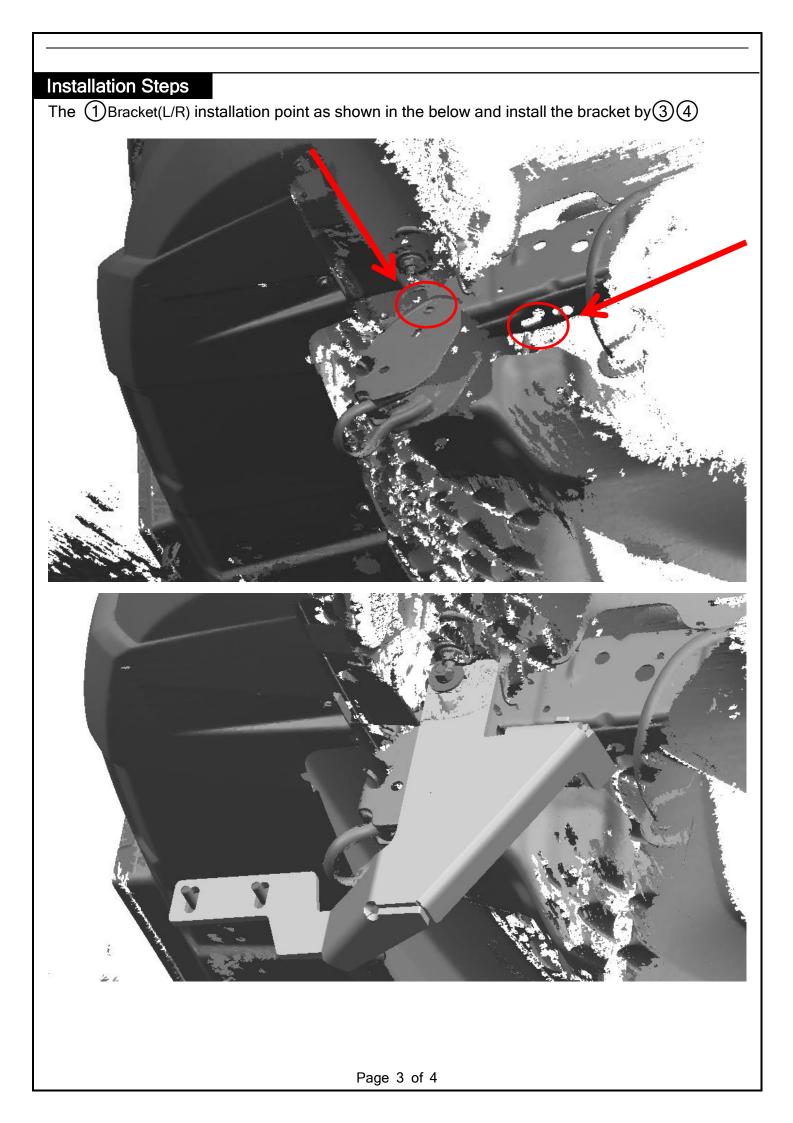

# Installation Fig.

The connection point between the ②Support Bracket(L/R) and the vehicle is shown in the below:

Installation is finished, pick up all tools.