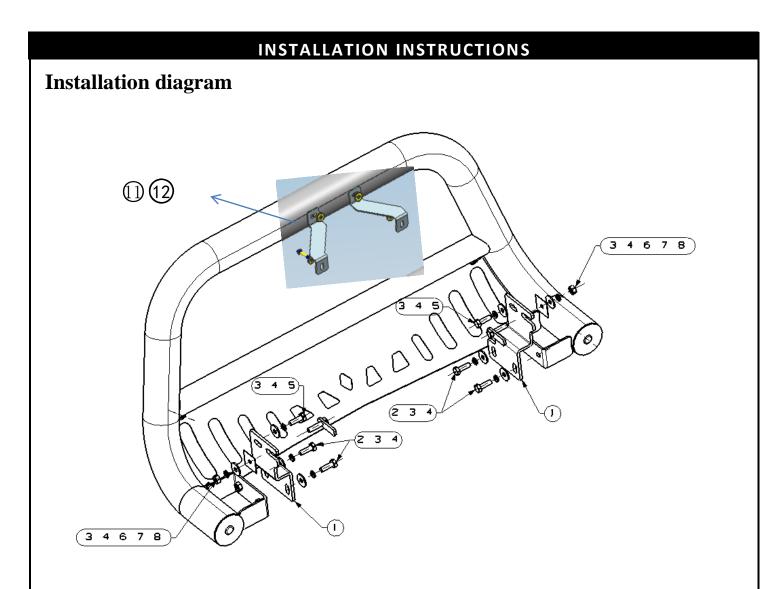

# INSTALLATION INSTRUCTIONS

| NO. | QTY | PIC                              | NO. | QTY | PIC                      |
|-----|-----|----------------------------------|-----|-----|--------------------------|
| 1   | 2   | Mount bracket (L&R)              | 2   | 4   | Hex bolt M10-30          |
| 3   | 8   | Large washer<br>D10(10x30x2.5mm) | 4   | 8   | Lock washer D10          |
| 5   | 2   | Hex bolt M10-30 (fin thread)     | 6   | 2   | T-bolt M10               |
| 7   | 2   | Plastics plate D10               | 8   | 2   | Hex nut M10              |
| 9   | 1   | Left Connecting Bracket          | 10  | 1   | Right Connecting Bracket |
|     | 2   | Hex bolt M6_25                   | 12  | 4   | Flat washer D6           |

Installation Steps

Install the grille guard and brackets to the vehicle following the installing diagram above.