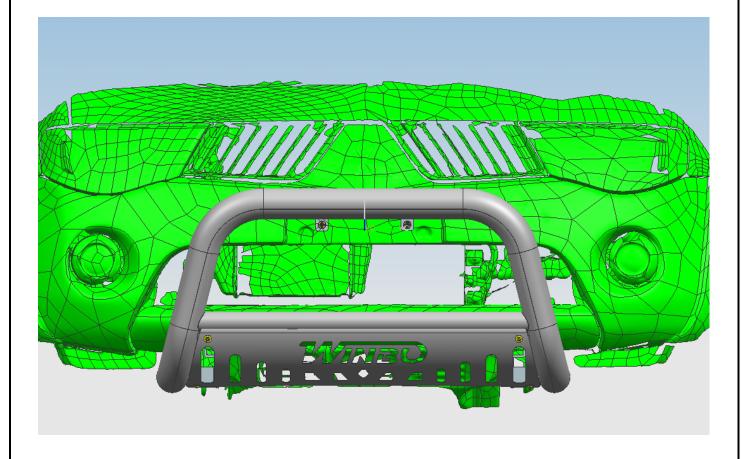

#### INSTALLATION INSTRUCTIONS

Low 3" Inch Nudge Bar suitable for Mitsubishi Challenger PC/PB 2010-2015