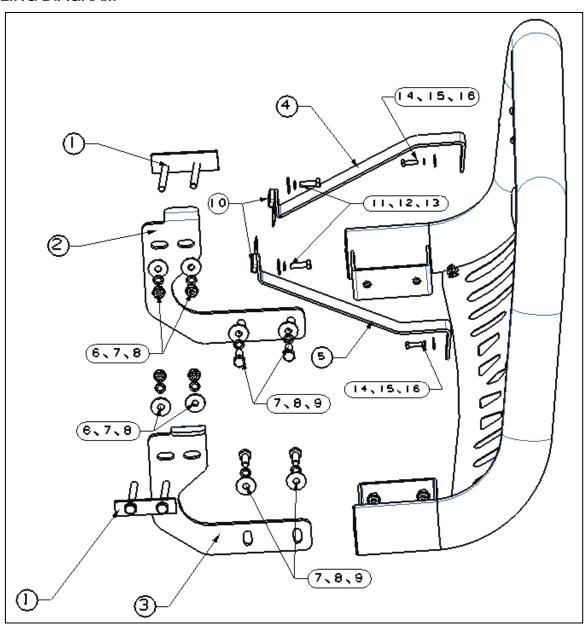

# **INSTALLATION INSTRUCTIONS**

# **Installation Steps**

#### **INSTALLING DIAGRAM**

Install the nudge bar and brackets to the vehicle following the installing diagram.

Any damages and losses caused by improper installation and application, goes beyond our quality warranty.