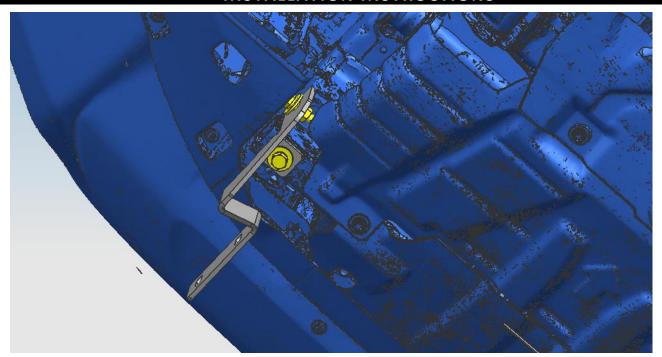

### **INSTALLING PICTURE:**

## Step 1:

Install the bracket 12 as following picture shows. (Left and right are symmetrical)