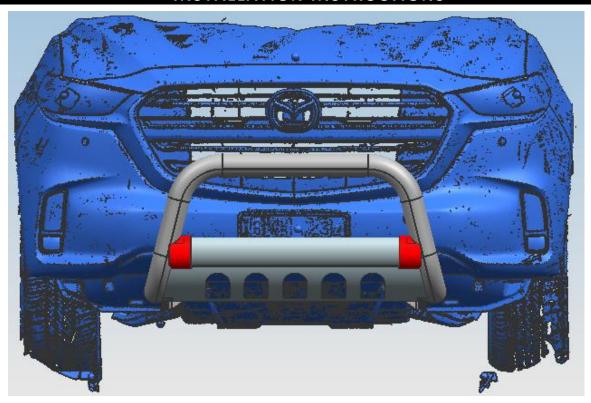

|  |
|---------------------------|---|---------------------------|-----|---|-----------------|--|--|--|--|--|--|
| 11)                       | 4 |                           | (2) | 1 |                 |  |  |  |  |  |  |
|                           |   | Split lock washer D10     |     |   | Large Washer D8 |  |  |  |  |  |  |
| 13                        | 2 |                           |     |   |                 |  |  |  |  |  |  |
|                           |   | hexagon screw assembly M6 |     |   |                 |  |  |  |  |  |  |

## Installation Steps

### **INSTALLING PICTURE:**



## Step 1:

Install the bracket 12 as following picture shows. (Left and right are symmetrical)



# Step 2:

Install the bracket 3 as following picture shows.





The final image is shown below:



## NOTE

Any damages and losses caused by improper installation and application may void your warranty