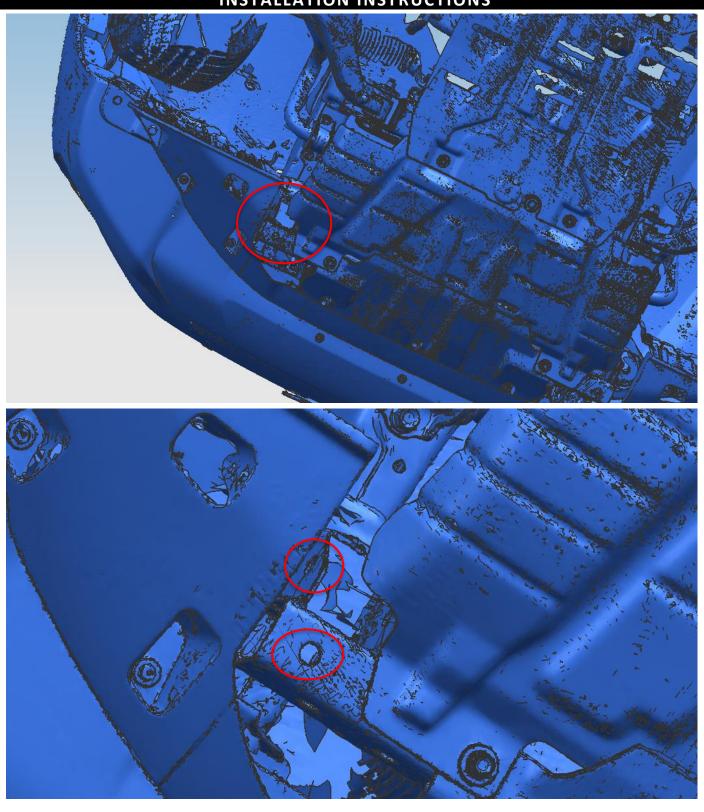

### **INSTALLING PICTURE:**

## Step 1:

Install the bracket 12 as following picture shows. (Left and right are symmetrical)