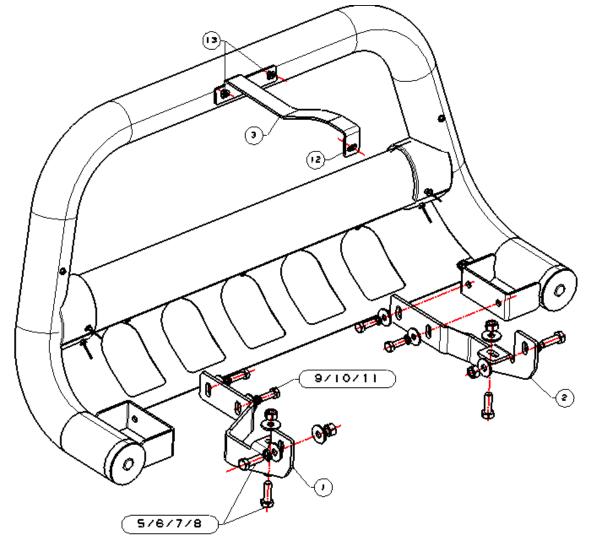

## Part List

| NO. | QTY | PIC                   | NO. | QTY | PIC              |
|-----|-----|-----------------------|-----|-----|------------------|
| 1   | 1   | bracket(L)            | 2   | 1   | bracket(R)       |
| 3   | 1   | mount bracket         | 4   | 1   | Allen Wrench S=4 |
| 5   | 4   | hex bolt M12_35       | 6   | 8   | Large Washer D12 |
| 7   | 4   | Split lock washer D12 | 8   | 4   | Hex nut M12      |
| 9   | 4   | hex bolt M10_30       | 10  | 4   | Large Washer D10 |

Page 1 of 5

| INSTALLATION INSTRUCTIONS |   |                           |     |   |                 |  |  |  |  |  |  |
|---------------------------|---|---------------------------|-----|---|-----------------|--|--|--|--|--|--|
| 11)                       | 4 |                           | (2) | 1 |                 |  |  |  |  |  |  |
|                           |   | Split lock washer D10     |     |   | Large Washer D8 |  |  |  |  |  |  |
| 13                        | 2 |                           |     |   |                 |  |  |  |  |  |  |
|                           |   | hexagon screw assembly M6 |     |   |                 |  |  |  |  |  |  |

## Step 1:

Install the bracket 12 as following picture shows. (Left and right are symmetrical)

# Step 2:

Install the bracket 3 as following picture shows.

The final image is shown below: