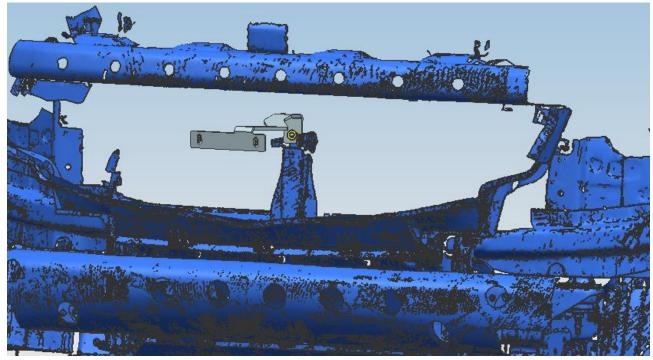

### **INSTALLING PICTURE:**

# Step 2:

Install the bracket 3 as following picture shows.

The final image is shown below: