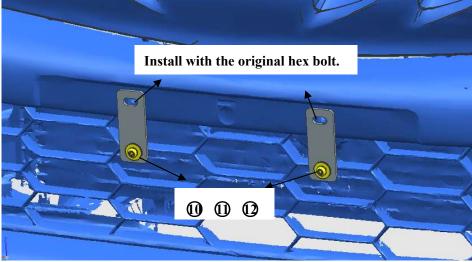

#### Parts list

| No.        | Name                          | Qty | Remarks | No. | Name                       | Qty | Remarks     |
|------------|-------------------------------|-----|---------|-----|----------------------------|-----|-------------|
| 1          | Mount bracket<br>(LELF&RIGHT) | 2   |         | 8   | Hex Bolts                  | 4   | M10_30      |
| 2          | License Plate<br>bracket      | 2   |         | 9   | Hex Bolts                  | 2   | M10x1.25_30 |
| 3          | PVC                           | 2   |         | 10  | Large Washers              | 2   | D6          |
| 4          | T-Bolt                        | 2   | M10     |     | Button Head<br>Allen Bolts | 2   | M6_20       |
| (5)        | Spring washers                | 8   | D10     | 12  | Spring washers             | 2   | D6          |
| 6          | Large Washers                 | 8   | D10     | 13  | Hexed Wrench               | 1   | S=4         |
| $\bigcirc$ | Nuts                          | 2   | M10     |     |                            |     |             |

#### INSTALLATION INSTRUCTIONS

Step 1: Verify that all parts are present according to the manual.

Step 2: Install the brackets on the bottom of vehicle, then install your nudge bar on the brackets

and install the license plate with original hex bolts as installation picture