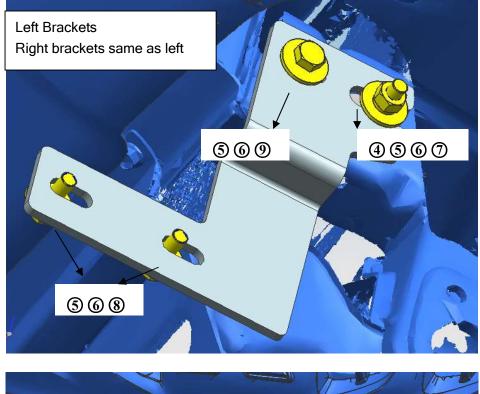

#### Parts list

| No.        | Name                          | Qty | Remarks | No. | Name                       | Qty | Remarks     |
|------------|-------------------------------|-----|---------|-----|----------------------------|-----|-------------|
| 1          | Mount bracket<br>(LELF&RIGHT) | 2   |         | 8   | Hex Bolts                  | 4   | M10_30      |
| 2          | License Plate<br>bracket      | 2   |         | 9   | Hex Bolts                  | 2   | M10x1.25_30 |
| 3          | PVC                           | 2   |         | 10  | Large Washers              | 2   | D6          |
| 4          | T-Bolt                        | 2   | M10     |     | Button Head<br>Allen Bolts | 2   | M6_20       |
| (5)        | Spring washers                | 8   | D10     | 12  | Spring washers             | 2   | D6          |
| 6          | Large Washers                 | 8   | D10     | 13  | Hexed Wrench               | 1   | S=4         |
| $\bigcirc$ | Nuts                          | 2   | M10     |     |                            |     |             |

#### INSTALLATION INSTRUCTIONS

Step 1: Verify that all parts are present according to the manual.

Step 2: Install the brackets on the bottom of vehicle, then install your nudge bar on the brackets

and install the license plate with original hex bolts as installation picture