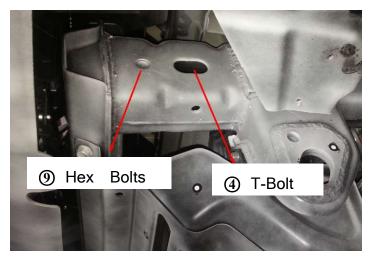

#### Parts list

| No.        | Name                          | Qty | Remarks | No. | Name                       | Qty | Remarks     |
|------------|-------------------------------|-----|---------|-----|----------------------------|-----|-------------|
| 1          | Mount bracket<br>(LELF&RIGHT) | 2   |         | 8   | Hex Bolts                  | 4   | M10_30      |
| 2          | License Plate<br>bracket      | 2   |         | 9   | Hex Bolts                  | 2   | M10x1.25_30 |
| 3          | PVC                           | 2   |         | 10  | Large Washers              | 2   | D6          |
| 4          | T-Bolt                        | 2   | M10     |     | Button Head<br>Allen Bolts | 2   | M6_20       |
| (5)        | Spring washers                | 8   | D10     | 12  | Spring washers             | 2   | D6          |
| 6          | Large Washers                 | 8   | D10     | 13  | Hexed Wrench               | 1   | S=4         |
| $\bigcirc$ | Nuts                          | 2   | M10     |     |                            |     |             |

#### INSTALLATION INSTRUCTIONS

Step 1: Verify that all parts are present according to the manual.

Step 2: Install the brackets on the bottom of vehicle, then install your nudge bar on the brackets

and install the license plate with original hex bolts as installation picture