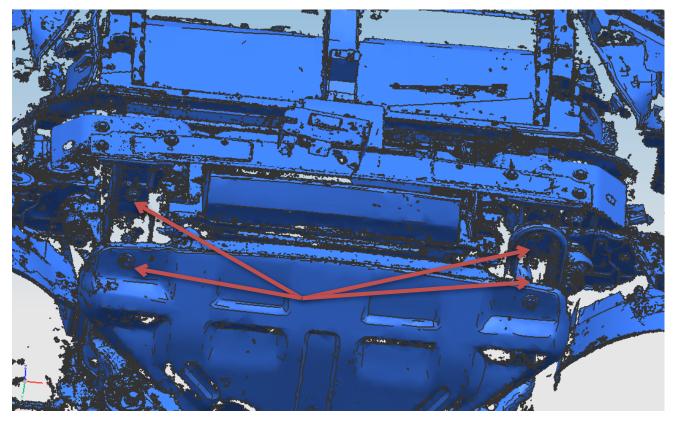

4. Put the radar inside the radar hole then tighten by hardware shown as below.

5. Find out the installation position on following picture.

6. Install the nudge bar on the vehicle shown as below.

7. Install the license plate on the support bracket shown as below.