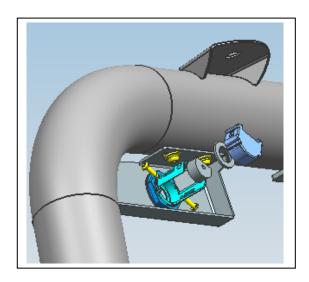

# STEP 2:

1. Attach mounting brackets to nudge bar as shown in this diagram:

2. Install support bracket, sensor brackets and camera holder on the nudge bar by hardware shown as below.

3. Install and tighten the camera on the holder shown as below.

4. Put the radar inside the radar hole then tighten by hardware shown as below.

5. Find out the installation position on following picture.

6. Install the nudge bar on the vehicle shown as below.

7. Install the license plate on the support bracket shown as below.