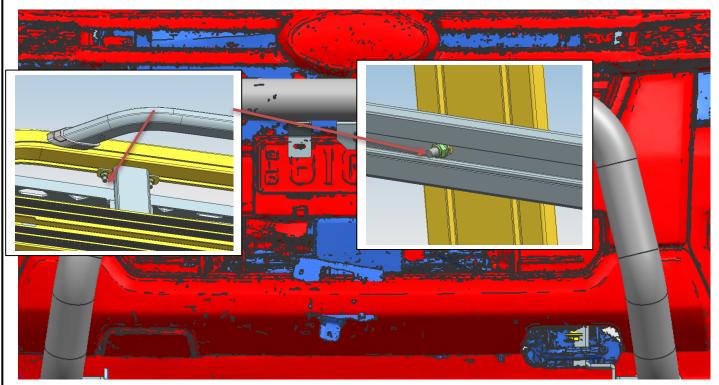

# STEP 2:

1. Attach mounting brackets to nudge bar as shown in this diagram:

2. Install support bracket, sensor brackets and camera holder on the nudge bar by hardware shown as below.

3. Install and tighten the camera on the holder shown as below.

4. Put the radar inside the radar hole then tighten by hardware shown as below.

5. Find out the installation position on following picture.

6. Install the nudge bar on the vehicle shown as below.

7. Install the license plate on the support bracket shown as below.