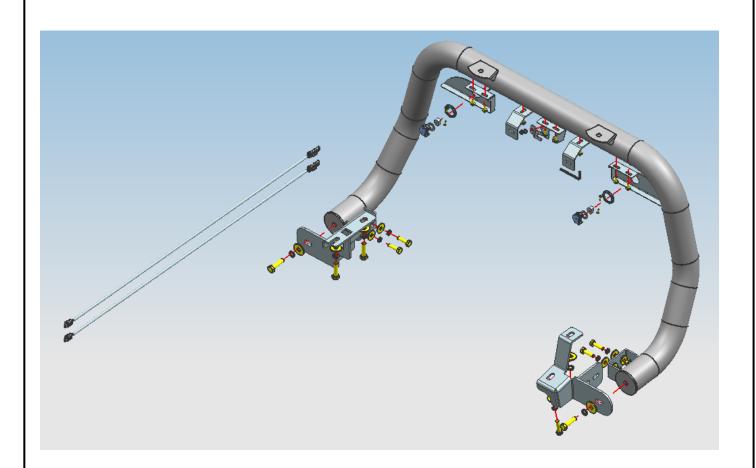

# STEP 2:

1. Attach mounting brackets to nudge bar as shown in this diagram:

2. Install support bracket, sensor brackets and camera holder on the nudge bar by hardware shown as below.

3. Install and tighten the camera on the holder shown as below.