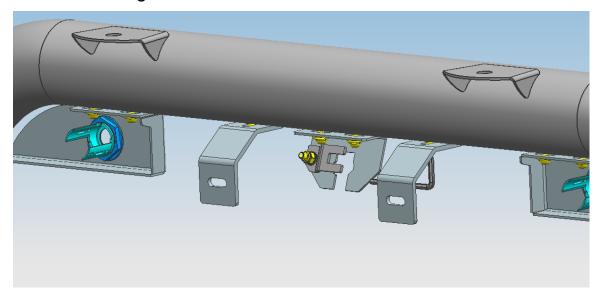

# STEP 2:

1. Attach mounting brackets to nudge bar as shown in this diagram:

2. Install support bracket, sensor brackets and camera holder on the nudge bar by hardware shown as below.

3. Install and tighten the camera on the holder shown as below.

4. Put the radar inside the radar hole then tighten by hardware shown as below.

5. Find out the installation position on following picture.

6. Install the nudge bar on the vehicle shown as below.

7. Install the license plate on the support bracket shown as below.