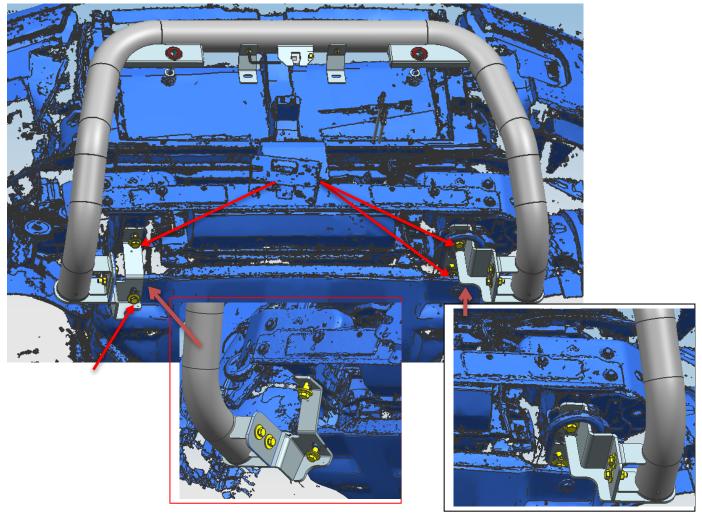

4. Put the radar inside the radar hole then tighten by hardware shown as below.

5. Find out the installation position on following picture.

6. Install the nudge bar on the vehicle shown as below.

7. Install the license plate on the support bracket shown as below.