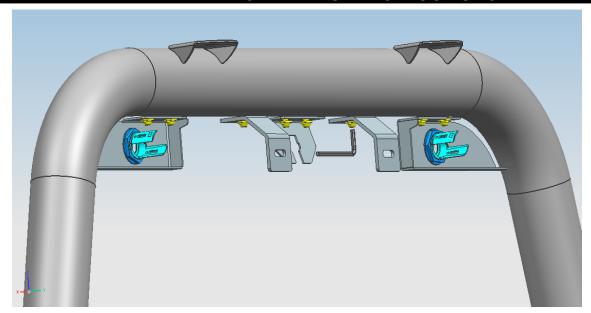

# STEP 2:

1. Attach mounting brackets to nudge bar as shown in this diagram:

2. Install support bracket, sensor brackets and camera holder on the nudge bar by hardware shown as below.

3. Install and tighten the camera on the holder shown as below.

4. Put the radar inside the radar hole then tighten by hardware shown as below.

5. Find out the installation position on following picture.

6. Install the nudge bar on the vehicle shown as below.

7. Install the license plate on the support bracket shown as below.