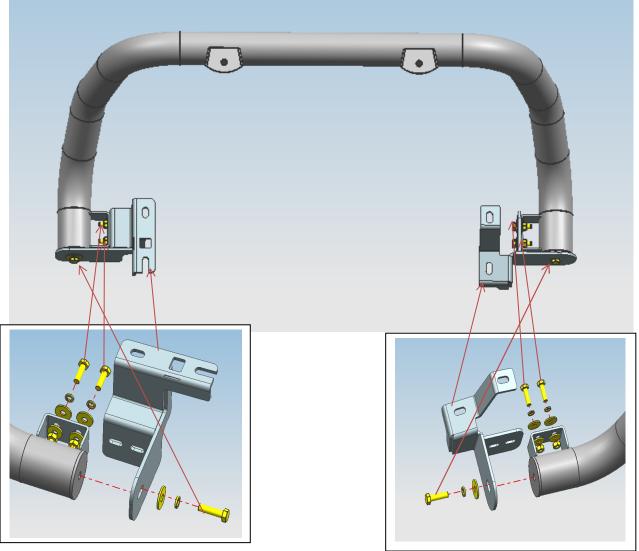

# STEP 2:

1. Attach mounting brackets to nudge bar as shown in this diagram:

2. Install support bracket, sensor brackets and camera holder on the nudge bar by hardware shown as below.

3. Install and tighten the camera on the holder shown as below.