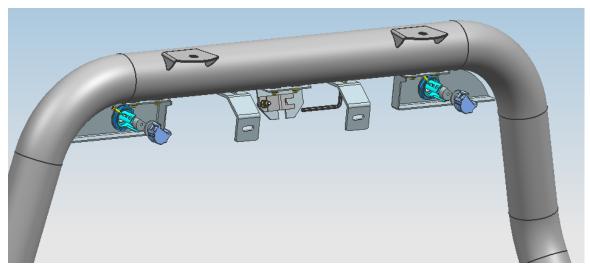

# STEP 2:

1. Attach mounting brackets to nudge bar as shown in this diagram:

2. Install support bracket, sensor brackets and camera holder on the nudge bar by hardware shown as below.

3. Install and tighten the camera on the holder shown as below.

4. Put the radar inside the radar hole then tighten by hardware shown as below.

5. Find out the installation position on following picture.

6. Install the nudge bar on the vehicle shown as below.

7. Install the license plate on the support bracket shown as below.