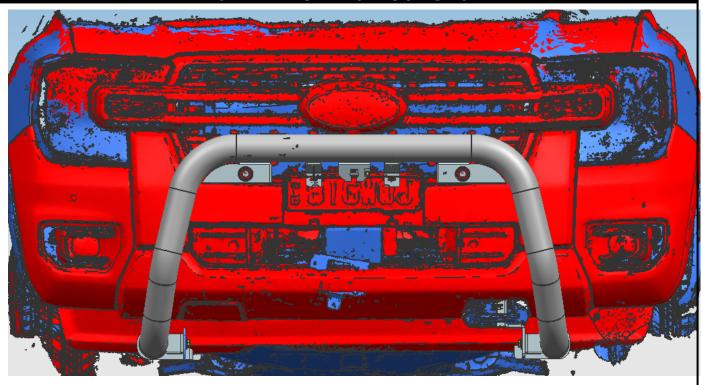

4. Put the radar inside the radar hole then tighten by hardware shown as below.

5. Find out the installation position on following picture.

6. Install the nudge bar on the vehicle shown as below.

7. Install the license plate on the support bracket shown as below.