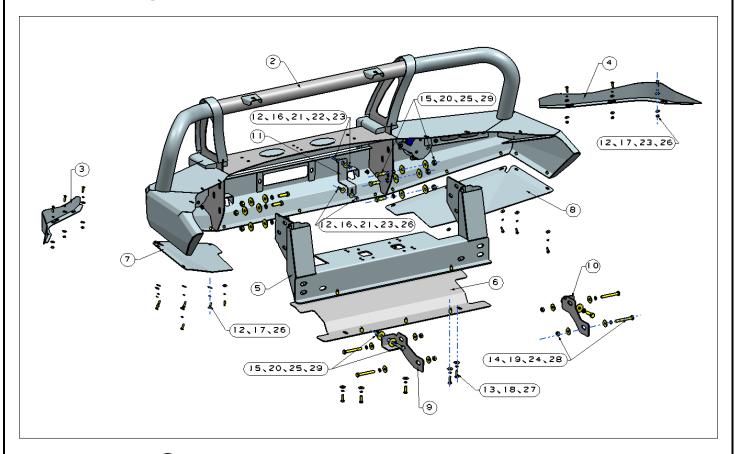

### **Installation Fig.**

Step 1: Install the (5) winch frame on vehicle as above picture. You can install the winch now if you need.

Step 2: Install the 90 Brackets on vehicle as above picture, then connect the brackets and winch frame.

Step 3: Install the (1)(3)(4) on the bull bar as above picture.

Step 4: Connecting the installed bull bar on winch frame.

Step 5: Install the (6) (7) (8) on the bull bar as above picture.

Step 6: Install middle mesh bracket &middle mesh on the vehicle.