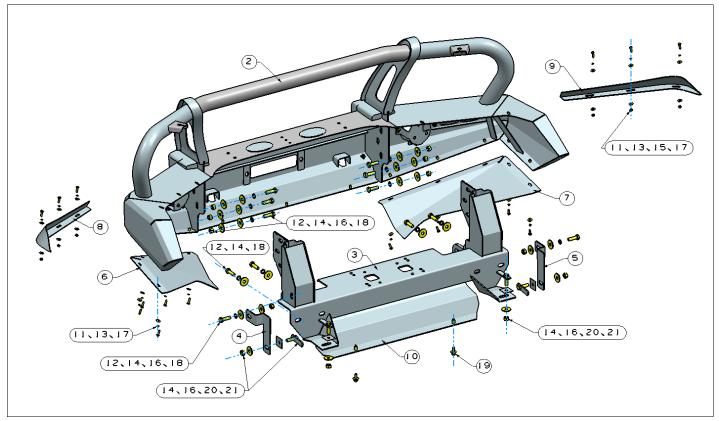

# **Installation Steps**

## **Installation Fig.**

Step 1: Remove the original front bumper and beam.

Step 2: Install the (3) winch frame on vehicle as above picture. You can install the winch now if you need.

Step 3: Install the 45 Brackets on vehicle as above picture, then connect the Brackets and winch frame.

Step 4: Install the 189 on the bull bar as above picture.

Step 5: Connecting the installed bull bar on winch frame.

Step 6: Install the 670 on the bull bar as above picture.

Step 7: Test and make sure that the guard is steadily fixed, fully tighten all hardware.